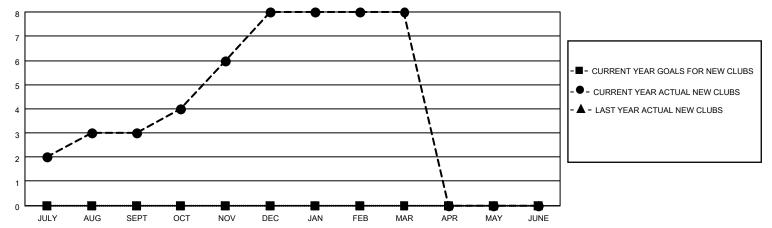

## GOALS AND ACTUAL NEW CLUBS CUMULATIVE

## MONTHLY MEMBERSHIP PROGRESS REPORT

LOCATION NEPAL District 325 R Results as of: 3/31/2023

| Clubs                 |               |           |               | Members               |                        |                         |                                                    |
|-----------------------|---------------|-----------|---------------|-----------------------|------------------------|-------------------------|----------------------------------------------------|
| RESULTS FOR 2022-2023 |               |           |               | RESULTS FOR 2022-2023 |                        |                         |                                                    |
| QUARTER               | NEW CLUB GOAL | NEW CLUBS | DROPPED CLUBS | QUARTER MEMI          | BER GROWTH NET<br>GOAL | MEMBER GROWTH<br>ACTUAL | DROPPED<br>MEMBERS ACTUAL<br>(including transfers) |
| JULY/AUG/SEPT         | 0             | 3         | 1             | JULY/AUG/SEPT         | 0                      | 185                     | 168                                                |
| OCT/NOV/DEC           | 0             | 5         | 6             | OCT/NOV/DEC           | 0                      | 149                     | 335                                                |
| JAN/FEB/MAR           | 0             | 0         | 3             | JAN/FEB/MAR           | 0                      | 71                      | 80                                                 |
| APR/MAY/JUNE          | 0             | 0         | 0             | APR/MAY/JUNE          | 0                      | 0                       | 0                                                  |