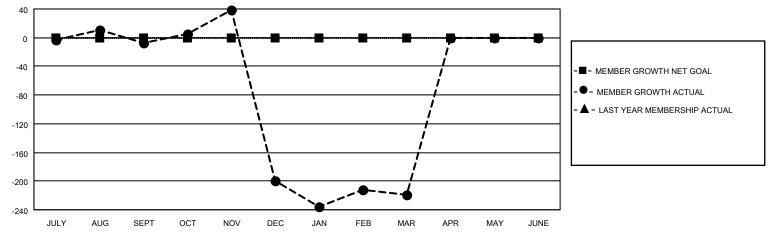

## GOALS AND ACTUAL MEMBERS CUMULATIVE

| DROPPED CLUBS: 10 |     | 70 CLUBS OF 198 ADDED 1 OR<br>MORE NEW MEMBERS | GENDER DISTRIBUTION                   |                                  |  |
|-------------------|-----|------------------------------------------------|---------------------------------------|----------------------------------|--|
|                   |     | INONE NEW MEMBERS                              | MALE<br>FEMALE                        | 3,192 (72.74%)<br>1,194 (27.21%) |  |
| DROPPED MEMBERS   |     |                                                | NON BINARY<br>PREFER NOT TO ANSWER    | 0 (0.00%)                        |  |
| DECEASED          | 2   |                                                | THE ENTITY TO A MOVIE OF              | 2 (0.0070)                       |  |
| CLUB CANCELLED    | 148 | CLICK HERE FOR CUMULATIVE                      | TOTAL FAMILY UNIT MEMBERS             | 3,821                            |  |
| OTHER             | 432 | MEMBERSHIP DATA                                |                                       |                                  |  |
| TOTAL             | 582 |                                                | FAMILY MEMBERS PAYING HALF DUES 2,613 |                                  |  |

## MONTHLY MEMBERSHIP PROGRESS REPORT

LOCATION NEPAL District 325 R Results as of: 3/31/2023

| Clubs                 |               |           |               | Members               |                        |                         |                                                    |
|-----------------------|---------------|-----------|---------------|-----------------------|------------------------|-------------------------|----------------------------------------------------|
| RESULTS FOR 2022-2023 |               |           |               | RESULTS FOR 2022-2023 |                        |                         |                                                    |
| QUARTER               | NEW CLUB GOAL | NEW CLUBS | DROPPED CLUBS | QUARTER MEMI          | BER GROWTH NET<br>GOAL | MEMBER GROWTH<br>ACTUAL | DROPPED<br>MEMBERS ACTUAL<br>(including transfers) |
| JULY/AUG/SEPT         | 0             | 3         | 1             | JULY/AUG/SEPT         | 0                      | 185                     | 168                                                |
| OCT/NOV/DEC           | 0             | 5         | 6             | OCT/NOV/DEC           | 0                      | 149                     | 335                                                |
| JAN/FEB/MAR           | 0             | 0         | 3             | JAN/FEB/MAR           | 0                      | 71                      | 80                                                 |
| APR/MAY/JUNE          | 0             | 0         | 0             | APR/MAY/JUNE          | 0                      | 0                       | 0                                                  |